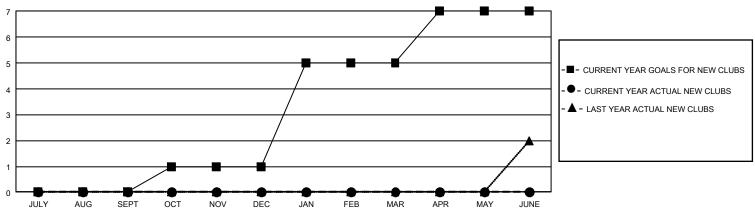

## GMT Constitutional Area 7, Group B

REPORT DOES NOT INCLUDE CLUBS IN UNDISTRICTED AREAS.

| Clubs         |               |             |               | Members               |                        |                         |                                                    |  |
|---------------|---------------|-------------|---------------|-----------------------|------------------------|-------------------------|----------------------------------------------------|--|
|               | RESULTS FOR   | R 2020-2021 |               | RESULTS FOR 2020-2021 |                        |                         |                                                    |  |
| QUARTER       | NEW CLUB GOAL | NEW CLUBS   | DROPPED CLUBS | QUARTER MEM           | BER GROWTH NET<br>GOAL | MEMBER GROWTH<br>ACTUAL | DROPPED<br>MEMBERS ACTUAL<br>(including transfers) |  |
| JULY/AUG/SEPT | 0             | 0           | 4             | JULY/AUG/SEPT         | 154                    | 194                     | 205                                                |  |
| OCT/NOV/DEC   | 3             | 0           | 1             | OCT/NOV/DEC           | 185                    | 142                     | 146                                                |  |
| JAN/FEB/MAR   | 12            | 0           | 0             | JAN/FEB/MAR           | 181                    | 0                       | 0                                                  |  |
| APR/MAY/JUNE  | 6             | 0           | 0             | APR/MAY/JUNE          | 146                    | 0                       | 0                                                  |  |

## GOALS AND ACTUAL NEW CLUBS CUMULATIVE