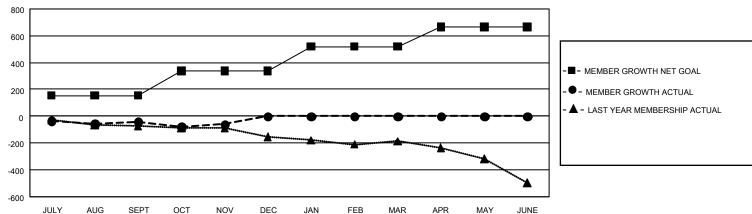

## GMT Constitutional Area 7, Group B

REPORT DOES NOT INCLUDE CLUBS IN UNDISTRICTED AREAS.

| Clubs         |               |             |               | Members               |                        |                         |                                                    |  |
|---------------|---------------|-------------|---------------|-----------------------|------------------------|-------------------------|----------------------------------------------------|--|
|               | RESULTS FOR   | R 2020-2021 |               | RESULTS FOR 2020-2021 |                        |                         |                                                    |  |
| QUARTER       | NEW CLUB GOAL | NEW CLUBS   | DROPPED CLUBS | QUARTER MEM           | BER GROWTH NET<br>GOAL | MEMBER GROWTH<br>ACTUAL | DROPPED<br>MEMBERS ACTUAL<br>(including transfers) |  |
| JULY/AUG/SEPT | 0             | 0           | 4             | JULY/AUG/SEPT         | 154                    | 194                     | 205                                                |  |
| OCT/NOV/DEC   | 3             | 0           | 1             | OCT/NOV/DEC           | 185                    | 142                     | 146                                                |  |
| JAN/FEB/MAR   | 12            | 0           | 0             | JAN/FEB/MAR           | 181                    | 0                       | 0                                                  |  |
| APR/MAY/JUNE  | 6             | 0           | 0             | APR/MAY/JUNE          | 146                    | 0                       | 0                                                  |  |

## GOALS AND ACTUAL MEMBERS CUMULATIVE

| DROPPED CLUBS: 5 |     | 147 CLUBS OF 337 ADDED 1 OR MORE | GENDER DISTRIBUTION             |                |     |
|------------------|-----|----------------------------------|---------------------------------|----------------|-----|
|                  |     | NEW MEMBERS                      | MALE                            | 6,022 (69.11%) |     |
|                  |     |                                  | FEMALE                          | 2,692 (30.89%) |     |
| DROPPED MEMBERS  |     |                                  |                                 |                |     |
| DECEASED         | 36  | CLICK HERE FOR CUMULATIVE        | TOTAL FAMILY UNIT MEMBERS       |                | 748 |
| CLUB CANCELLED 0 |     | MEMBERSHIP DATA                  |                                 |                |     |
| OTHER            | 315 |                                  | FAMILY MEMBERS PAYING HALF DUES |                | 378 |
| TOTAL            | 351 |                                  |                                 |                |     |